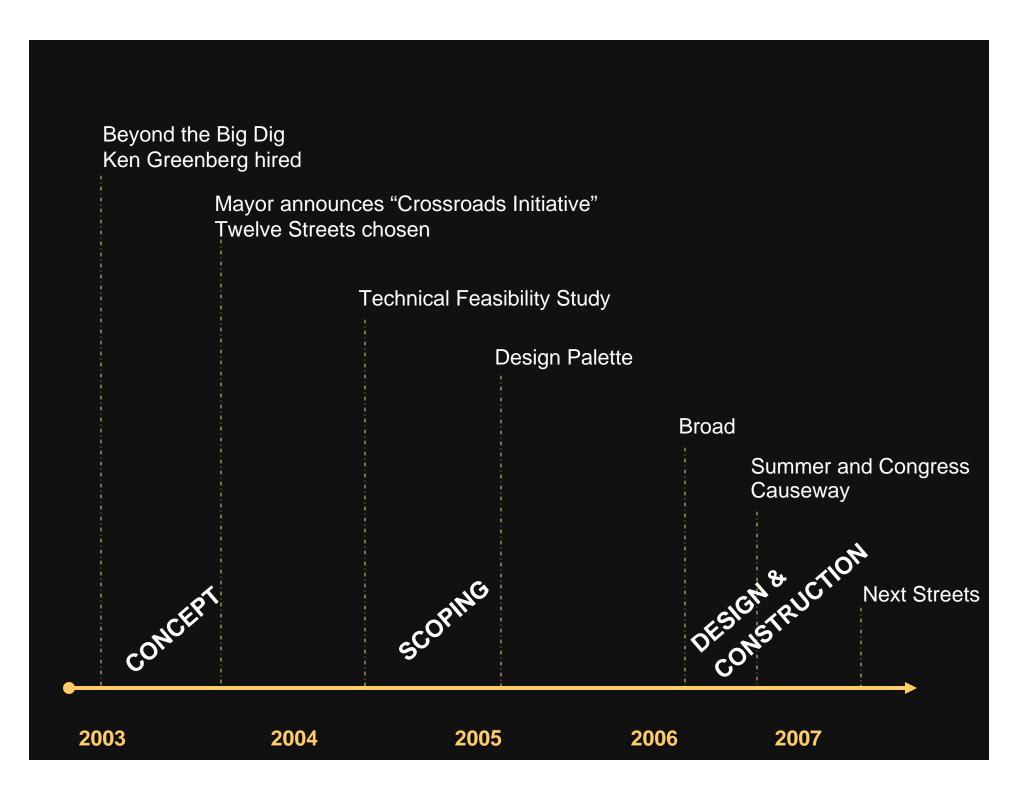

# 'CROSSROADS' Initiative Boston, MA

Expanding Common Ground

# Leveraging The 'Big Dig'

The 'Rose Kennedy Greenway' - Unique social role; Power of the Space to reveal and re-connect the City

#### BOSTON 'CROSSROADS'

Once-in-a-century opportunity to forge new *Common Ground:* 

- •A Web of connections building off the Greenway
- •Connects neighborhoods, cultural destinations, parks, water's edge
- Gateways and thresholds
- •Greenway Parks to support vibrant yearround use
- Public/ private initiatives