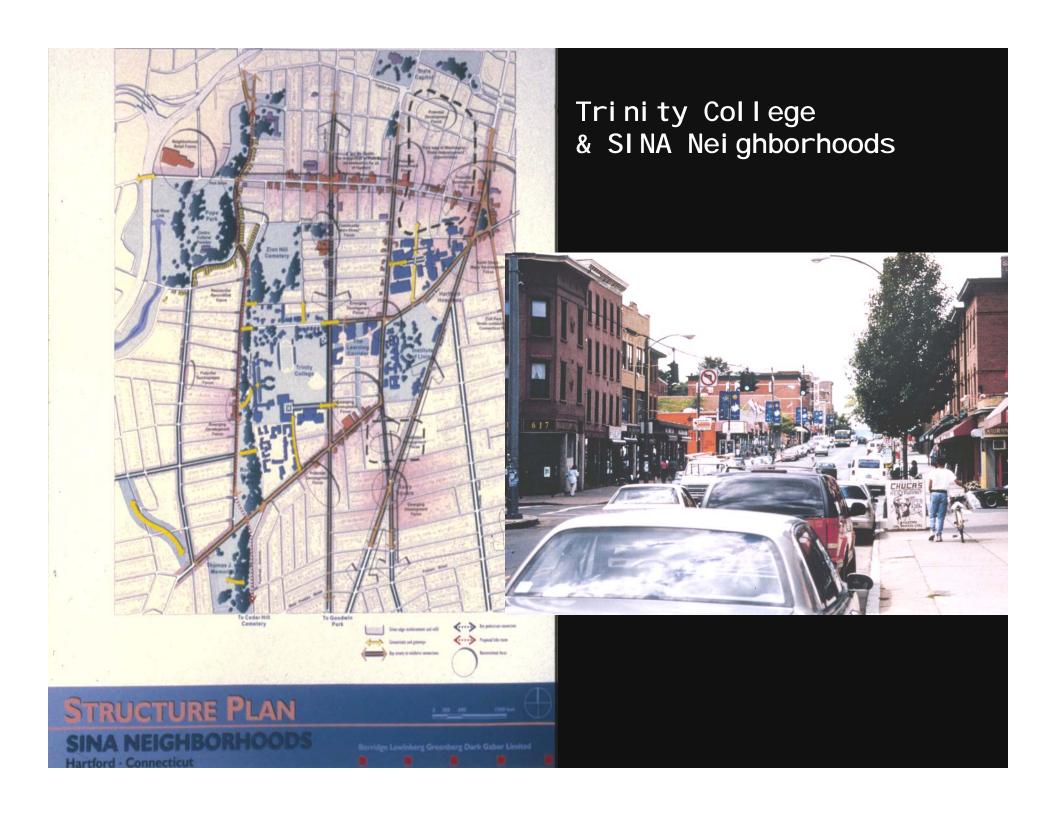

## Examples of Success

# Downtown Hartford Action Strategy 1998

Strategic Reinvestment