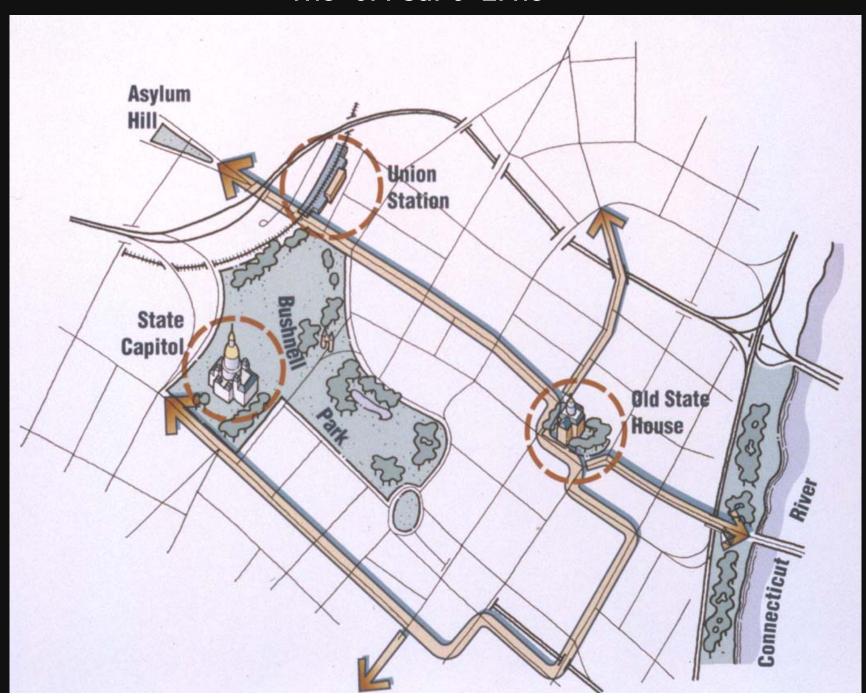

### The Circuit Line

The Founders' Bridge REV. MOODY OVERPASS TO NORTH MEADOWS HARTFORD BULKELEY BRIDGE WALKWAY CONNECTICUT RIVER COMPLETE CONSTRUCTION PLANNED ONE COMMERCE CENTER **EAST HARTFORD** CHARTER OAK BRIDGE WALKWAY 7 PROPOSED HOCKANUM RIVER LINEAR PARK TO VERNON RIVERFRONT RECAPTURE, INC. RESERVE One Hartford Square West Suite 104 Hartford, Connecticut PROJECTED WALK TO WETHERSFIELD 06106-1984 860 293-0131 FAX 860 278-8859 THE NEW RIVERFRONT