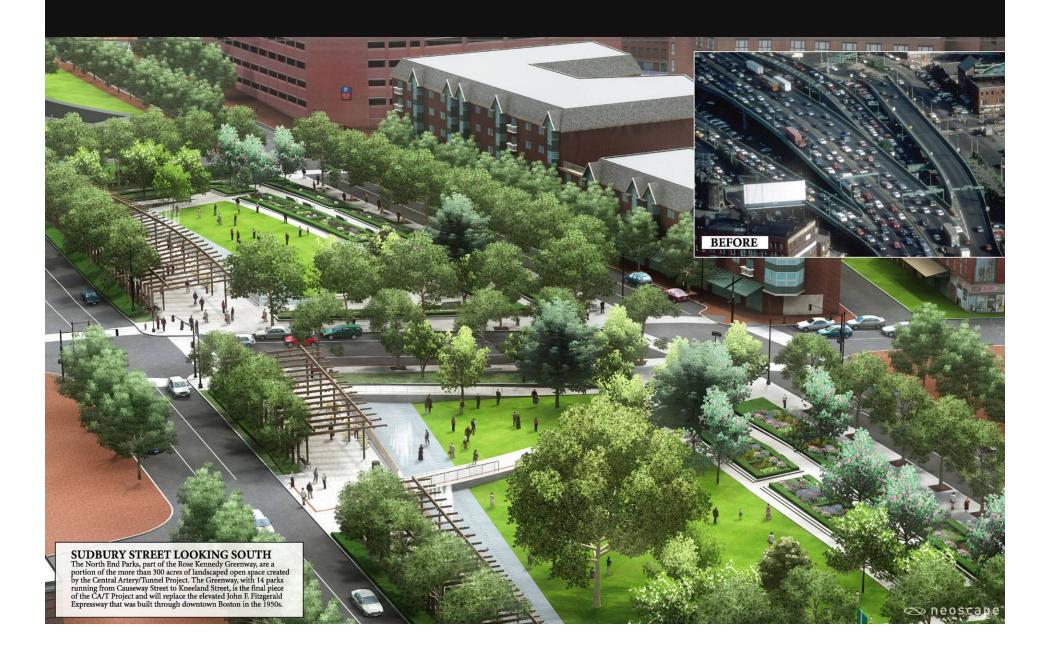

# Leveraging The 'Big Dig'

The 'Rose Kennedy Greenway' - Unique social role; Power of the Space to reveal and re-connect the City

#### New North End Parks