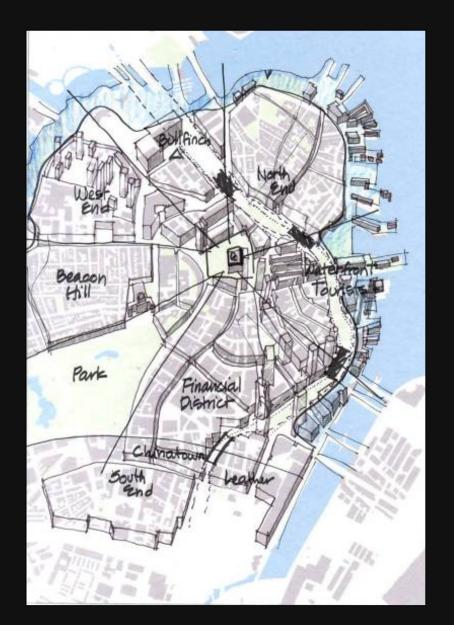

# THE NEXT OPPORTUNITY - an expanded web of connections

# Using the momentum of change to forge a new shared identity

#### BOSTON 'CROSSROADS'

Once-in-a-century opportunity to forge new *Common Ground:* 

- •A Web of connections building off the Greenway
- •Connects neighborhoods, cultural destinations, parks, water's edge
- Gateways and thresholds
- •Greenway Parks to support vibrant yearround use
- Public/ private initiatives