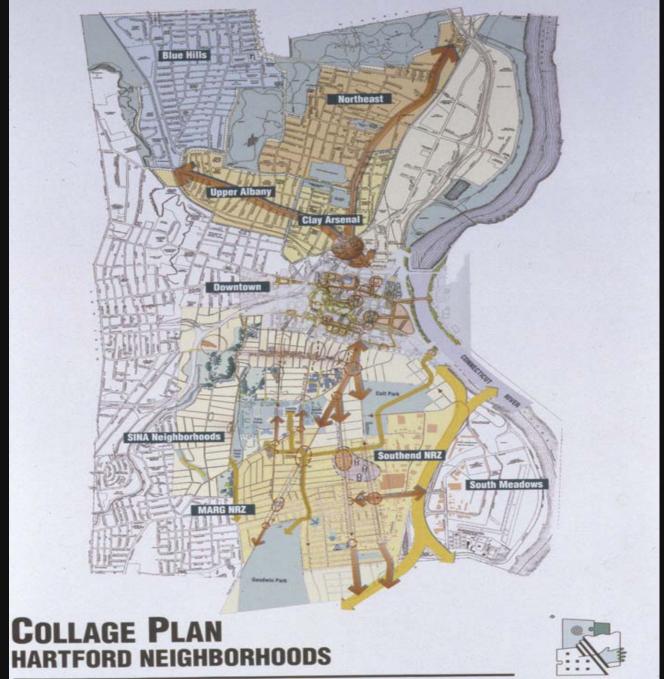

mendations Hartford solutions









## Building around Bushnell Park



## Strategic Insertions of new residential



## Hartford 21- renewal of Civic Center



### The Circuit Line







The Founders' Bridge REV. MOODY OVERPASS TO NORTH MEADOWS HARTFORD BULKELEY BRIDGE WALKWAY CONNECTICUT RIVER COMPLETE CONSTRUCTION PLANNED ONE COMMERCE CENTER **EAST HARTFORD** CHARTER OAK BRIDGE WALKWAY 7 PROPOSED HOCKANUM RIVER LINEAR PARK TO VERNON RIVERFRONT RECAPTURE, INC. RESERVE One Hartford Square West Suite 104 Hartford, Connecticut PROJECTED WALK TO WETHERSFIELD 06106-1984 860 293-0131 FAX 860 278-8859 THE NEW RIVERFRONT



## Main Street



# Coltsville



## Weathersfi el d



#### Park Street



### Park Street



# Farmi ngton



# Al bany



## South Green



#### Interlocki ng PI ans