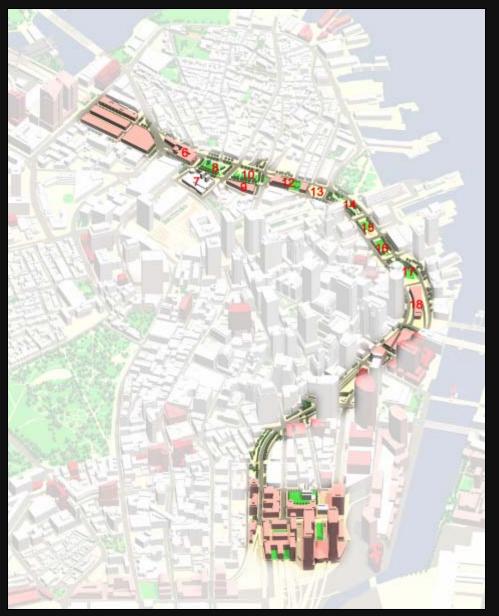

#### BOSTON 'CROSSROADS'

Once-in-a-century opportunity to forge new *Common Ground:* 

- •A Web of connections building off the Greenway
- •Connects neighborhoods, cultural destinations, parks, water's edge
- Gateways and thresholds
- •Greenway Parks to support vibrant yearround use
- Public/ private initiatives

#### Seize the opportunity with a catalytic intiative

Re-focus on the Whole Place through Unifying Elements which support vibrant, year-round use, bring out its unique spatial character, and re-connect the City