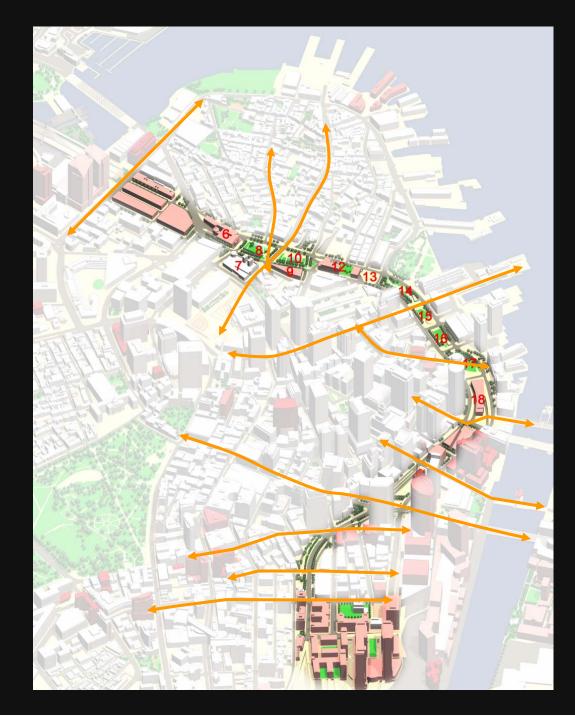

# 'CROSSROADS' Initiative Boston, MA

Expanding Common Ground

# Leveraging The 'Big Dig'

The 'Rose Kennedy Greenway' - Unique social role; Power of the Space to reveal and re-connect the City

# THE NEXT OPPORTUNITY - an expanded web of connections

# Using the momentum of change to forge a new shared identity

#### BOSTON 'CROSSROADS'

Once-in-a-century opportunity to forge new *Common Ground:* 

- •A Web of connections building off the Greenway
- •Connects neighborhoods, cultural destinations, parks, water's edge
- Gateways and thresholds
- •Greenway Parks to support vibrant yearround use
- Public/ private initiatives

#### Seize the opportunity with a catalytic intiative

Re-focus on the Whole Place through Unifying Elements which support vibrant, year-round use, bring out its unique spatial character, and re-connect the City