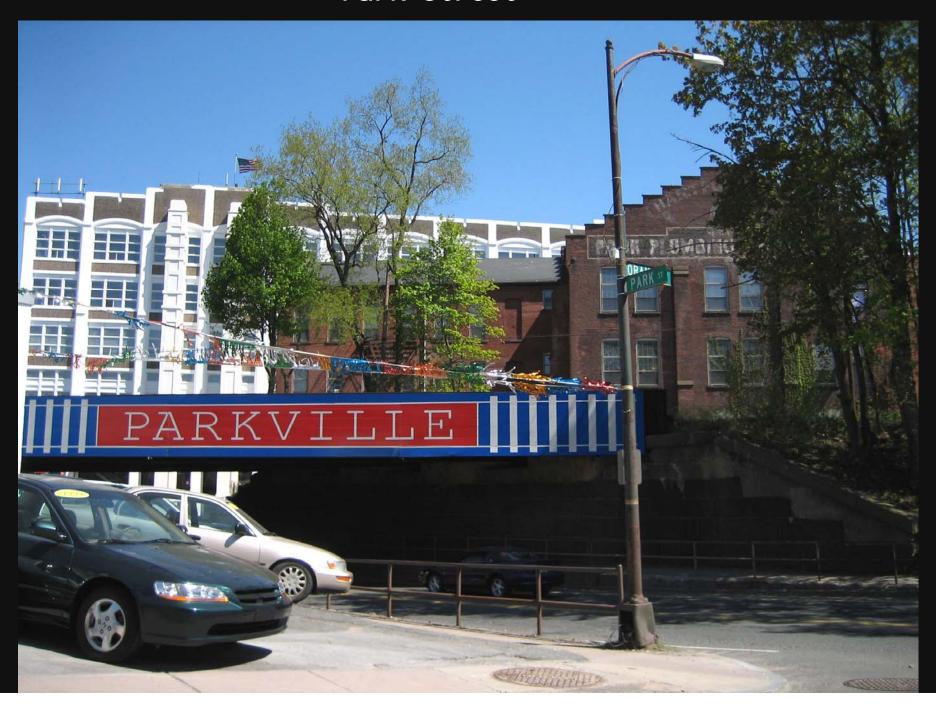

dn't
- Opportunities to accomplish multiple goals
- Accel erate positive change
- Targeted recommendations Hartford solutions









## Building around Bushnell Park



## Strategic Insertions of new residential



## Hartford 21- renewal of Civic Center



### The Circuit Line







The Founders' Bridge REV. MOODY OVERPASS TO NORTH MEADOWS HARTFORD BULKELEY BRIDGE WALKWAY CONNECTICUT RIVER COMPLETE CONSTRUCTION PLANNED ONE COMMERCE CENTER **EAST HARTFORD** CHARTER OAK BRIDGE WALKWAY 7 PROPOSED HOCKANUM RIVER LINEAR PARK TO VERNON RIVERFRONT RECAPTURE, INC. RESERVE One Hartford Square West Suite 104 Hartford, Connecticut PROJECTED WALK TO WETHERSFIELD 06106-1984 860 293-0131 FAX 860 278-8859 THE NEW RIVERFRONT



## Main Street



# Coltsville



## Weathersfi el d



#### Park Street



### Park Street



# Farmi ngton



# Al bany



## South Green



#### Interlocki ng PI ans