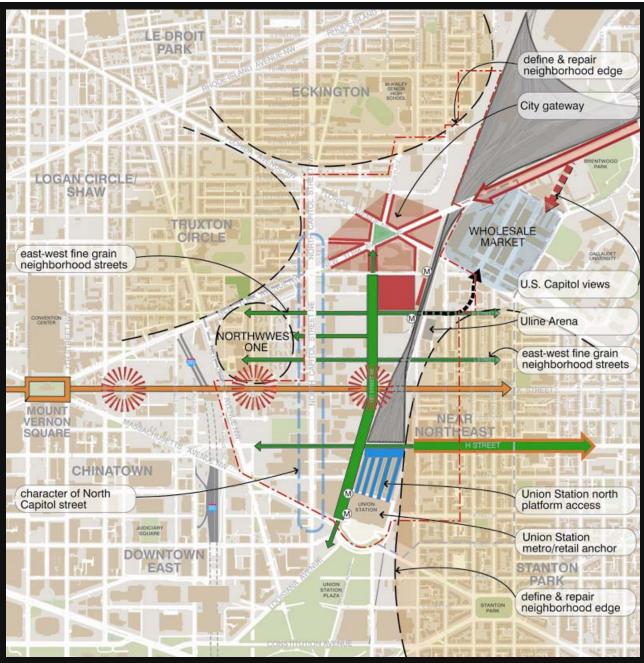

### The Circuit Line

The Founders' Bridge REV. MOODY OVERPASS TO NORTH MEADOWS HARTFORD BULKELEY BRIDGE WALKWAY CONNECTICUT RIVER COMPLETE CONSTRUCTION PLANNED ONE COMMERCE CENTER **EAST HARTFORD** CHARTER OAK BRIDGE WALKWAY 7 PROPOSED HOCKANUM RIVER LINEAR PARK TO VERNON RIVERFRONT RECAPTURE, INC. RESERVE One Hartford Square West Suite 104 Hartford, Connecticut PROJECTED WALK TO WETHERSFIELD 06106-1984 860 293-0131 FAX 860 278-8859 THE NEW RIVERFRONT