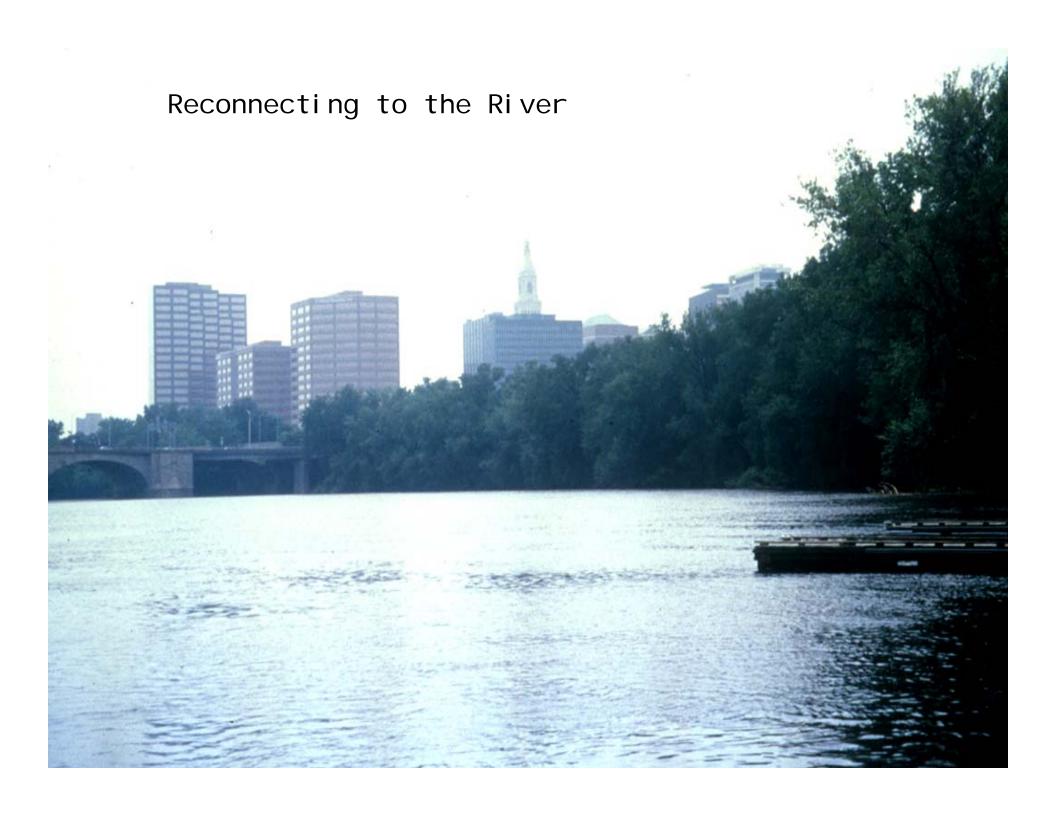

### The Circuit Line

The Founders' Bridge REV. MOODY OVERPASS TO NORTH MEADOWS HARTFORD BULKELEY BRIDGE WALKWAY CONNECTICUT RIVER COMPLETE CONSTRUCTION PLANNED ONE COMMERCE CENTER **EAST HARTFORD** CHARTER OAK BRIDGE WALKWAY 7 PROPOSED HOCKANUM RIVER LINEAR PARK TO VERNON RIVERFRONT RECAPTURE, INC. RESERVE One Hartford Square West Suite 104 Hartford, Connecticut PROJECTED WALK TO WETHERSFIELD 06106-1984 860 293-0131 FAX 860 278-8859 THE NEW RIVERFRONT