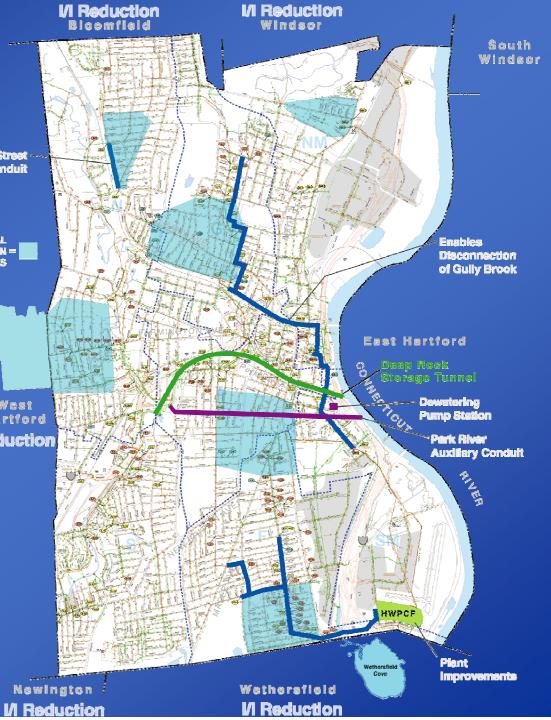

## LTCP Alt 3

1 = I/I Reduction, \$40M 2 = Sewer Separation, \$190M 3 = HWPCF Improvements, \$105M 4 = Gully Brook Disconnection, \$15M 5 = Franklin Ave Consolidation, \$15M 6 = CRRI extension, \$6M 7 = Granby St Storage Conduit, \$2M 8 = PRAC conversion, \$25M

## Bloomfleid LTCP Alt 3 1 = I/I Reduction, \$40M 2 = Sewer Separation, \$190M **Granby Street** 3 = HWPCFStorage Conduit Improvements, \$105M 4 = Gully Brook **Disconnection**, \$15M LOCAL SEPARATION = 5 = Franklin Ave AREAS **Consolidation**, \$15M 6 = CRRI extension, \$6M 7 = Granby St Storage Conduit, \$2M 8 = PRAC conversion, \$25M West Hartford 9 = Tunnel, \$140M **V** Reduction