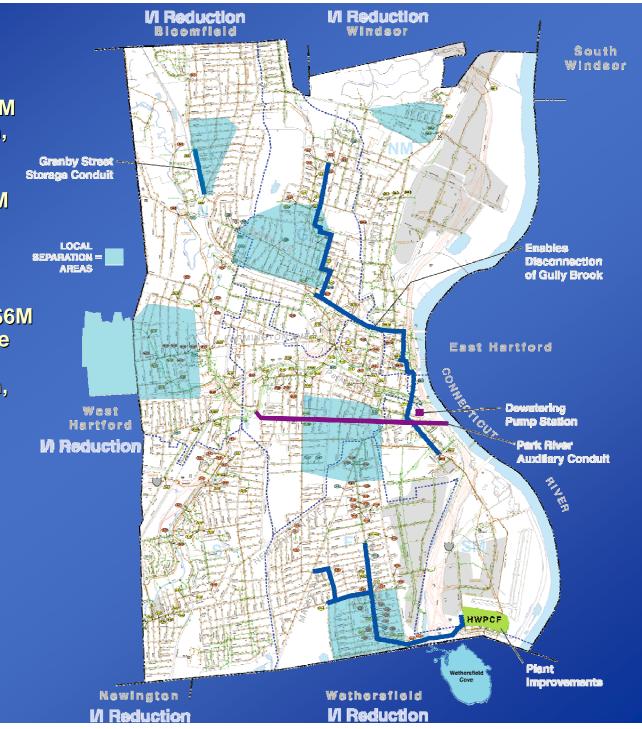

## LTCP Alt 3

1 = I/I Reduction, \$40M 2 = Sewer Separation, \$190M 3 = HWPCF Improvements, \$105M 4 = Gully Brook Disconnection, \$15M 5 = Franklin Ave Consolidation, \$15M 6 = CRRI extension, \$6M 7 = Granby St Storage Conduit, \$2M 8 = PRAC conversion, \$25M

## Bloomfleid LTCP Alt 3 1 = I/I Reduction, \$40M 2 = Sewer Separation, \$190M **Granby Street** 3 = HWPCFStorage Conduit Improvements, \$105M 4 = Gully Brook **Disconnection**, \$15M LOCAL SEPARATION = 5 = Franklin Ave AREAS **Consolidation**, \$15M 6 = CRRI extension, \$6M 7 = Granby St Storage Conduit, \$2M 8 = PRAC conversion, \$25M West Hartford 9 = Tunnel, \$140M **V** Reduction