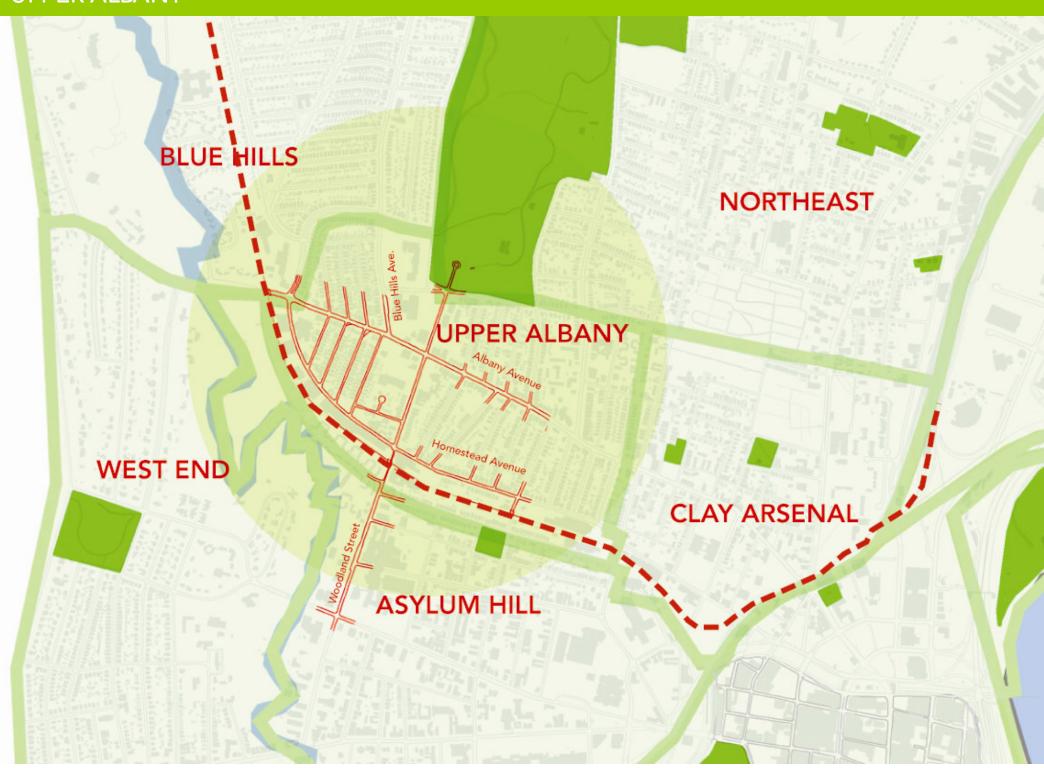

ITE

## **ASYLUM & FARMINGTON**















### **ASYLUM & FARMINGTON**

## Bridging the divide of transportation infrastructure

#### **ISSUES:**

- I-84, Railroad create physical barriers
- Unappealing parking areas
- Traffic choke point
- Redundant Traffic
   Infrastructure
- Poor pedestrian environment
- Unrealized potential





### **ASYLUM & FARMINGTON**

# Bridging the divide of transportation infrastructure

#### **OPPORTUNITIES:**

- Major gateway location
- Infill development opportunities
- Link Asylum Hill office center with Union Station, Downtown and Bushnell Park
- Significant daytime population: opportunity to capture more worker spending on food & retail
- Concentrated public realm improvements and greening
- Improvements to traffic circulation



## **UPPER ALBANY**