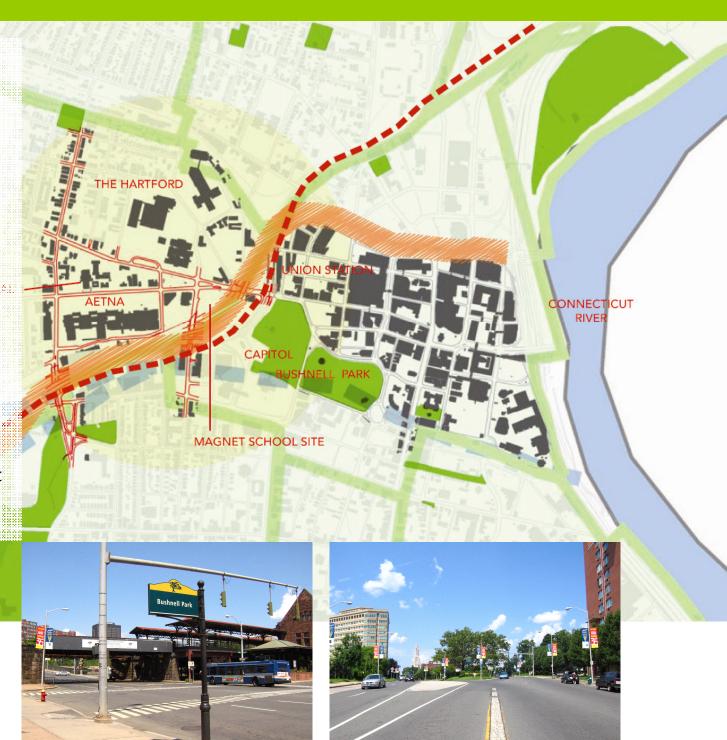

## Bridging the divide of transportation infrastructure

#### **ISSUES:**

- I-84, Railroad create physical barriers
- Unappealing parking areas
- Traffic choke point
- Redundant Traffic
   Infrastructure
- Poor pedestrian environment
- Unrealized potential

# Bridging the divide of transportation infrastructure

#### **OPPORTUNITIES:**

- Major gateway location
- Infill development opportunities
- Link Asylum Hill office center with Union Station, Downtown and Bushnell Park
- Significant daytime population: opportunity to capture more worker spending on food & retail
- Concentrated public realm improvements and greening
- Improvements to traffic circulation