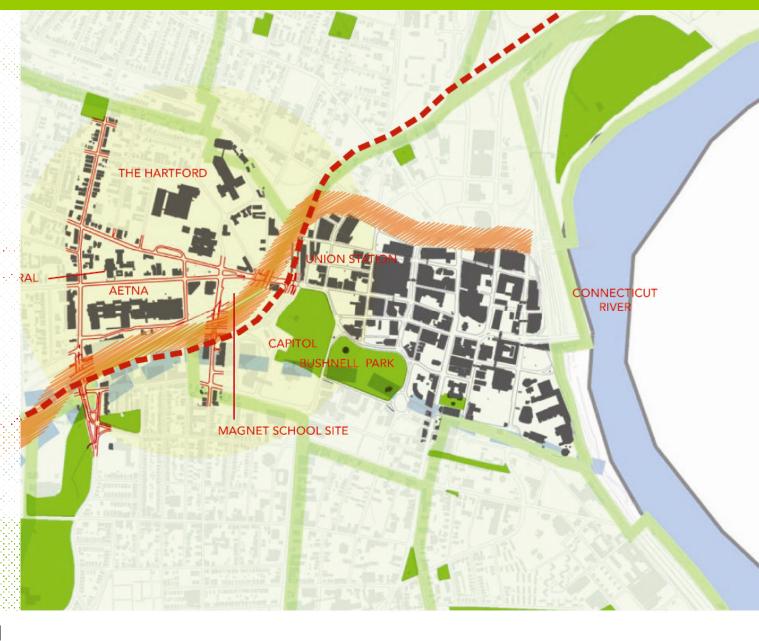

## Bridging the divide of transportation infrastructure

#### **ISSUES:**

- I-84, Railroad create physical barriers
- Unappealing parking areas
- Traffic choke point
- Redundant Traffic
   Infrastructure
- Poor pedestrian environment
- Unrealized potential

# Bridging the divide of transportation infrastructure

#### **OPPORTUNITIES:**

- Major gateway location
- Infill development opportunities
- Link Asylum Hill office center with Union Station, Downtown and Bushnell Park
- Significant daytime population: opportunity to capture more worker spending on food & retail
- Concentrated public realm improvements and greening
- Improvements to traffic circulation