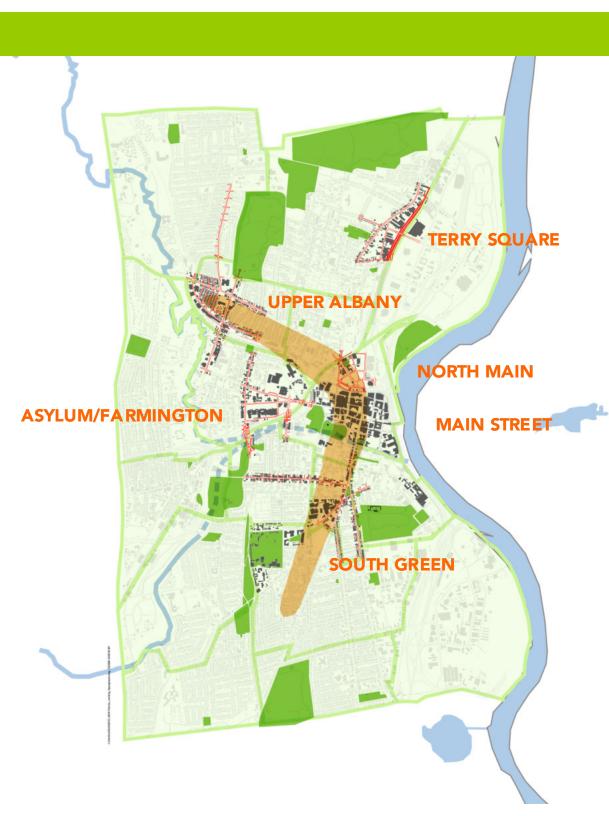

• Build on successes downtown and in the neighborhoods

- Build on successes downtown and in the neighborhoods
- The next logical extensions into the Neighborhoods

## CHARACTERISTICS

- Have logical 'Stewards'
- Tied to social, educational and economic development initiatives
- The places where neighborhoods and institutions overlap
- Already have a market dynamic
- Opportunities for public realm improvements
- Are geographically distributed touching many neighborhoods
- Provide Transit improvements (36% no-vehicle households in Hartford)

## POTENTIAL OUTCOMES

- Promote Connectivity
- Link isolated initiatives
- Overcome barriers, release synergies.
- Kick start additional investments
- Reintegrate neighborhoods and downtown
- Taken together address a broad range of needs and opportunities
- Connect workforce with full range of employment opportunities