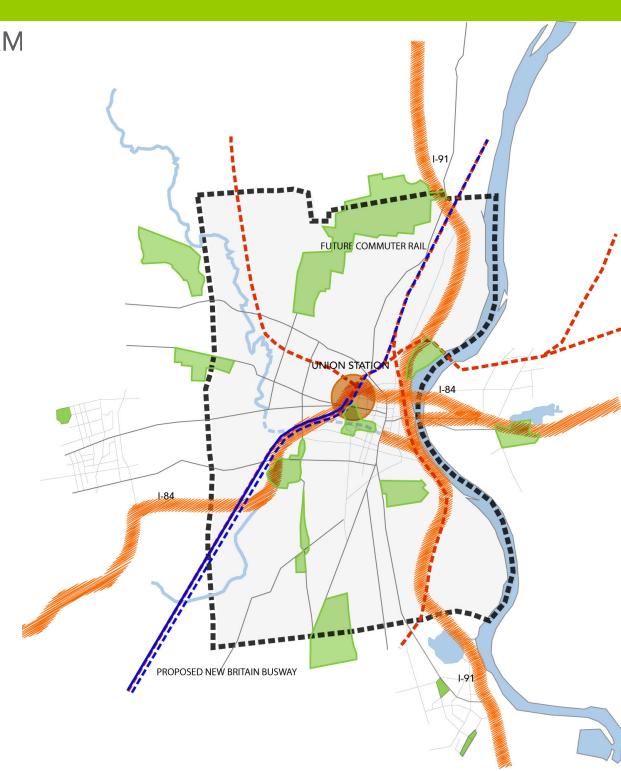

# TRANSPORTATION INFRASTRUCTURE

### Near Term

- Busway Construction
- Commuter Rail Route Construction

# Long Term

- I-84 reconstruction
- I-91 options

Interconnecting multiple initiatives – social, economic, physical and environmental

### **Transportation**

- Improving highway and street network
- Implementing parking management
- Enhancing public transit options
- Enhancing pedestrian and bicycle networks