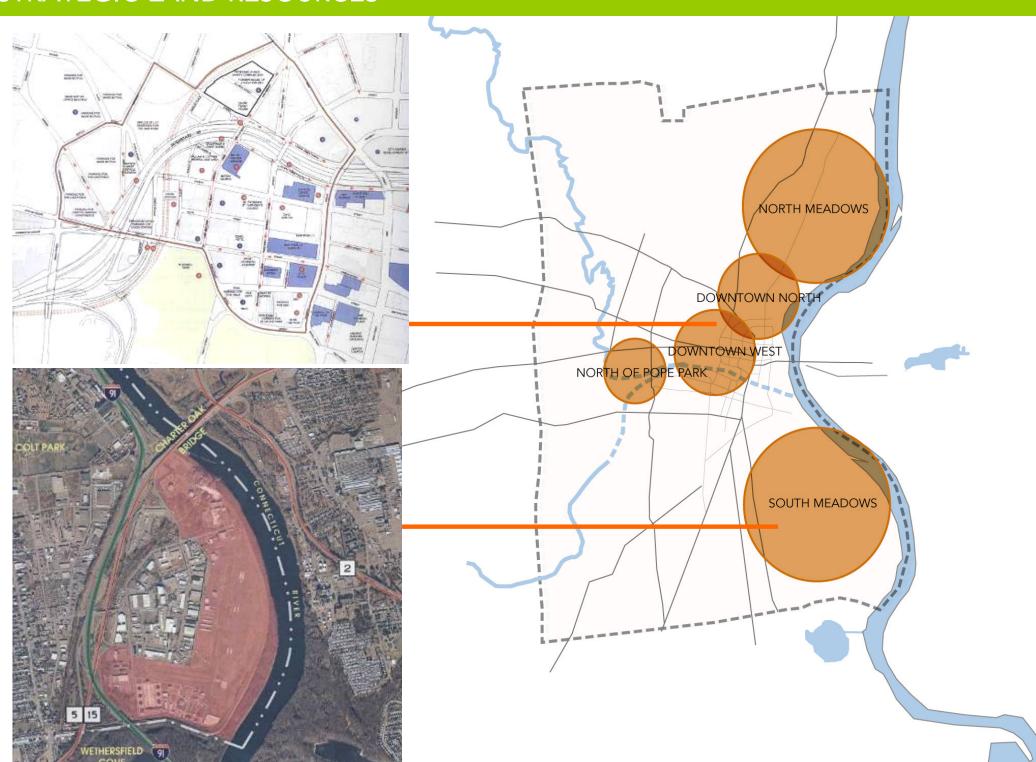

# STRATEGIC LAND RESOURCES

## STRATEGIC LAND RESOURCES

- Provide major opportunities for strategic growth and renewal
- Augment Class A office market
- Enhance downtown as a leisure time destination
- Expand the downtown residential population
- Capturing and growing a middle-class population: requires "new neighborhoods"

## STRATEGIC LAND RESOURCES