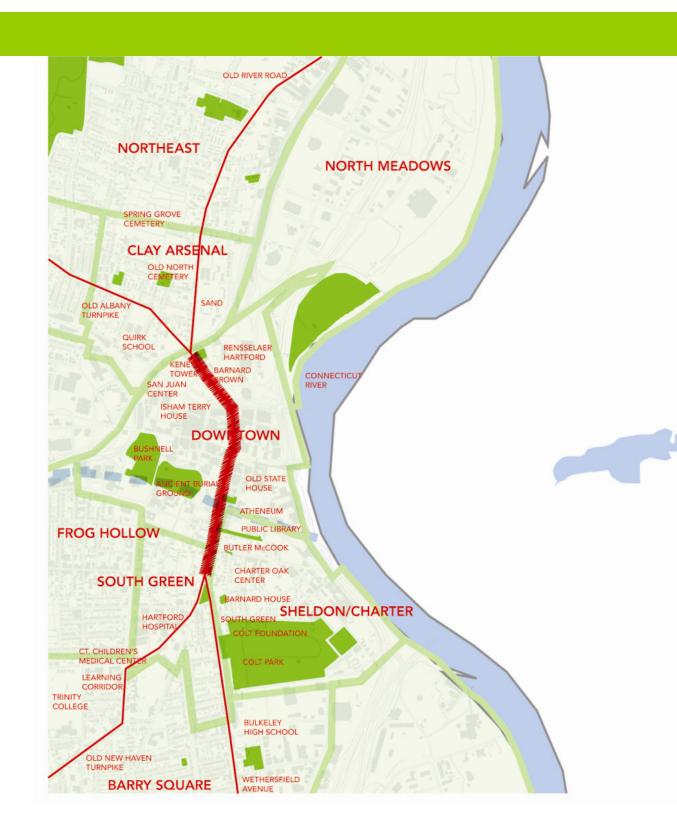

### **MAIN STREET**

## Bridging the divide of transportation infrastructure

### **OPPORTUNITIES:**

- Potential for a major integrating link
- Streetscape improvements and greening
- Improve pedestrian environment
- Rationalize traffic patterns
- Create a coherent image