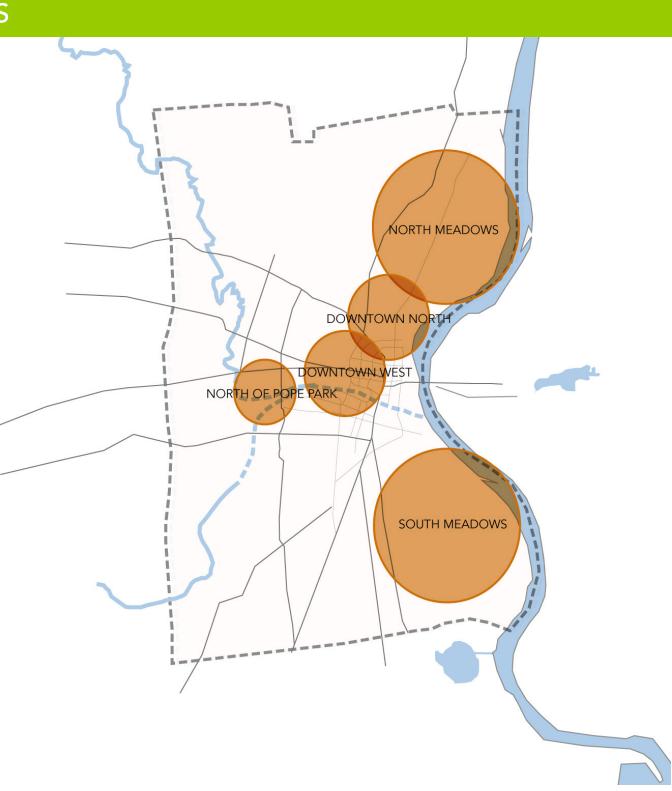

# STRATEGIC LAND RESOURCES

## STRATEGIC LAND RESOURCES

- Provide major opportunities for strategic growth and renewal
- Augment Class A office market
- Enhance downtown as a leisure time destination
- Expand the downtown residential population
- Capturing and growing a middle-class population: requires "new neighborhoods"

## STRATEGIC LAND RESOURCES