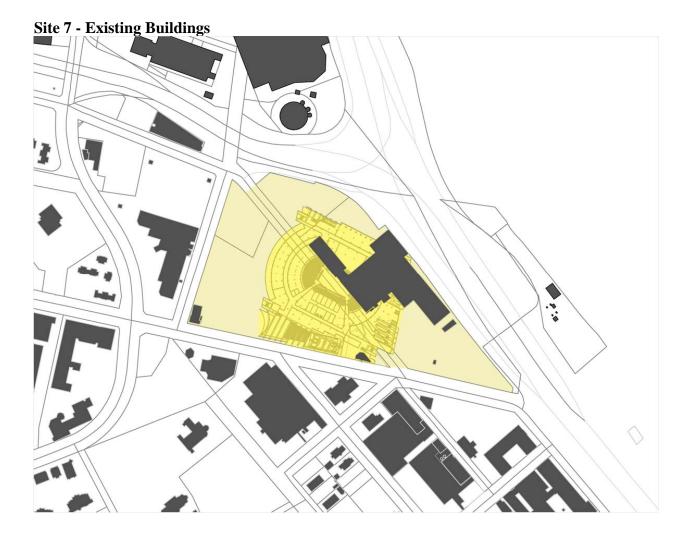

## Site 7 (Sheldon Street)

Located at the junction of I-91 and the Whitehead Highway, this site is also bounded by Taylor Street and Charter Oak Boulevard. An arena would also fit onto this site, although forcing demolition of an existing office building. While it is adjacent to two major highways, however, access to and from the site is difficult and would have a significant impact on the adjacent residential neighborhood. As this site is on the southern edge of the downtown core, it is also located comparatively further away from existing parking lots and garages. This site, therefore, has been dismissed.